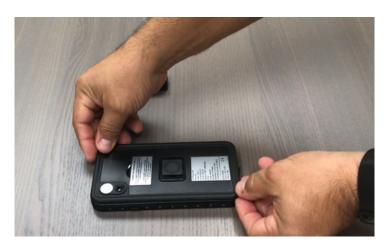

Push down hard to seal the two case halves. Start in on corner and work round the case until fully sealed

Carefully check that the seal is complete the whole way round the join

Finally attach the Warranty void labels over the seam between top and bottom