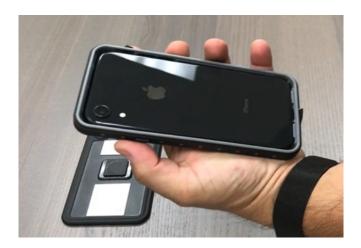

Place the iPhone into the top case with the screen facing down and ensure it is fully inserted.

Check iPhone functionality. Screen and buttons.

Place bottom case onto top case and ensure aligned correctly