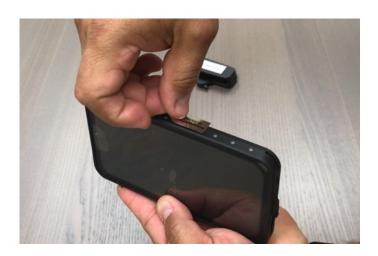

Place the iPhone into the top case with the screen facing down and ensure it is fully inserted.

Check iPhone functionality. Screen and buttons.

Place bottom case onto top case and ensure aligned correctly

Push down hard to seal the two case halves. Start in on corner and work round the case until fully sealed

Carefully check that the seal is complete the whole way round the join

Finally attach the Warranty void labels over the seam between top and bottom