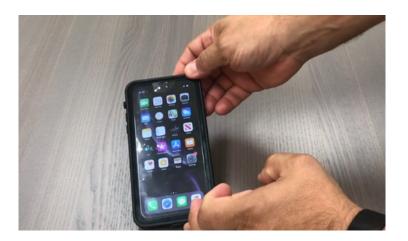

The XCiPhone is now installed and safe to use.

Ensure the Safety Instructions are followed at all times and if there is any indication of failed integrity of the case immediately switch off phone and remove from hazardous area.