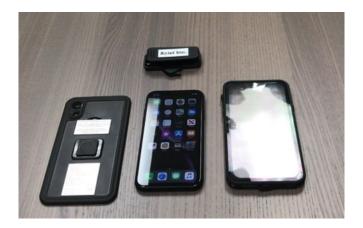

## **XCiPhone Installation Guide for ATEX Zone 2 cases**

Remove from the bag front and rear case parts, belt clip and the Warranty Void labels.

Have the iPhone cleaned and ready for installation with SIM card inserted.