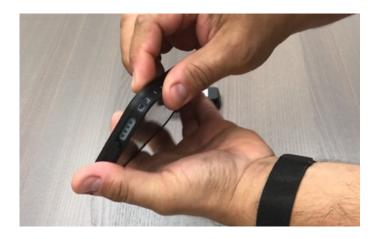

## **XCiPhone Installation Guide for ATEX Zone 2 cases**

Remove from the bag front and rear case parts, belt clip and the Warranty Void labels.

Have the iPhone cleaned and ready for installation with SIM card inserted.