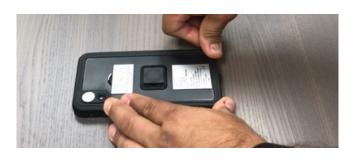

Push down hard to seal the two case halves. Start in on corner and work round the case until fully sealed

Carefully check that the seal is complete the whole way round the join

Finally attach the Warranty void labels over the seam between top and bottom