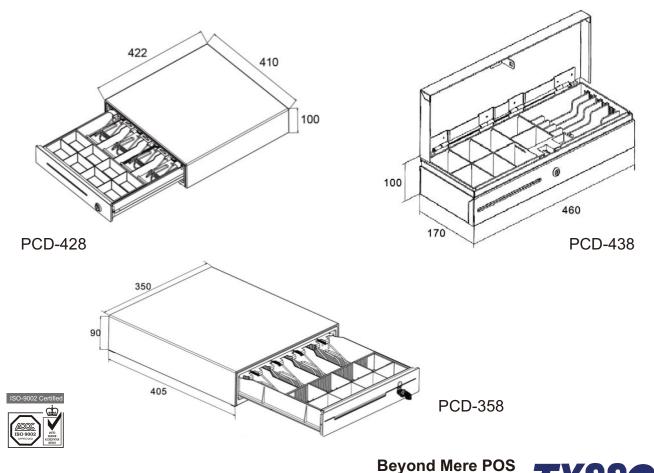

## **Dimension**

## **Specification**

| Model No.                 | PCD-428                                                 | PCD-358        | PCD-438                                                 |
|---------------------------|---------------------------------------------------------|----------------|---------------------------------------------------------|
| Dimension (W x D x H: mm) | 410 x 420 x 100                                         | 350 x 405 x 90 | 460 x 170 x 100                                         |
| Gross Weight              | 8.3 Kg                                                  | 5.6 Kg         | 5.5 Kg                                                  |
| Net Weight                | 7.2 Kg                                                  | 4.6 Kg         | 5 Kg                                                    |
| Tray                      | 4 or 5 Bill, 8 Coin                                     | 4 Bill, 8 Coin | 6 Bill,8 Coin                                           |
| Slip Slot                 | 1                                                       | 2              | 1                                                       |
| Position Key Lock         | 3                                                       | 3              | 1                                                       |
| Color                     | Beige, Black or Customized                              |                | Beige, Black or Customized                              |
| Material                  | Body: Steel, Tray: ABS                                  |                | Body: Steel, Tray: ABS                                  |
| Micro Switch              | Optional                                                |                | Open by driver signal to the solenoid (option)          |
| Interface                 | RJ-11, RJ-12<br>or<br>RS-232 (optional), USB (optional) |                | RJ-11, RJ-12<br>or<br>RS-232 (optional), USB (optional) |