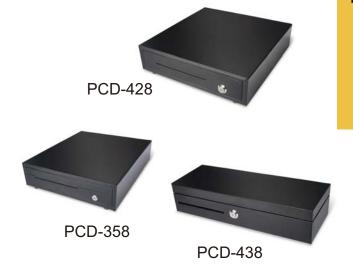

# **PCD Series**

#### **Industrial Grade Durable Cash Drawer**

The new PCD series cash drawers are durable, cost-effective currency storage devices of cash registers and POS system. The Industrial Steel construction is sturdy and can support the under-counter mounting for limited counter-space applications.

## **Specification**

| Model No.                 | PCD-428                                                 | PCD-358        | PCD-438                                                 |
|---------------------------|---------------------------------------------------------|----------------|---------------------------------------------------------|
| Dimension (W x D x H: mm) | 410 x 420 x 100                                         | 350 x 405 x 90 | 460 x 170 x 100                                         |
| Gross Weight              | 8.3 Kg                                                  | 5.6 Kg         | 5.5 Kg                                                  |
| Net Weight                | 7.2 Kg                                                  | 4.6 Kg         | 5 Kg                                                    |
| Tray                      | 4 or 5 Bill, 8 Coin                                     | 4 Bill, 8 Coin | 6 Bill,8 Coin                                           |
| Slip Slot                 | 1                                                       | 2              | 1                                                       |
| Position Key Lock         | 3                                                       | 3              | 1                                                       |
| Color                     | Beige, Black or Customized                              |                | Beige, Black or Customized                              |
| Material                  | Body: Steel, Tray: ABS                                  |                | Body: Steel, Tray: ABS                                  |
| Micro Switch              | Optional                                                |                | Open by driver signal to the solenoid (option)          |
| Interface                 | RJ-11, RJ-12<br>or<br>RS-232 (optional), USB (optional) |                | RJ-11, RJ-12<br>or<br>RS-232 (optional), USB (optional) |