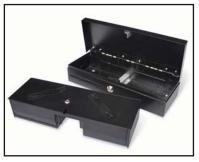

## **Feature**

(bill trays and coin slots)

Flip-Top Open & Lockable Lid (PCD-438)

- Industrial Steel Housing
- Tray Adjustment
- Position Key Lock

- Color Variation
- RJ-11/RJ-12 RS-232\* USB\*
- Micro Switch
- Industrial Grade Steel Structure
- Adjustable Compartments (4, 5, 6 bill trays selectable, 8 coin slots)
- Multiple Colors available (Beige / Black/ Customized)
- 3-position Key lock ensure maximum security
- Multiple Interface Operation: RS-232 /RJ-11/RJ-12 6-pin printer / USB (optional\*)
- Slip-slot for checks and large bills storage
- Micro Switch (optional) and Lockable Lids