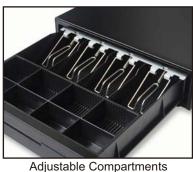

The adjustable coin/bill compartments and slip slots for checks or large bills allow more flexible applications.

With RS-232 or RJ-11 printer interfaces enables PCD series to be reliable for everyday heavy duty tasks. And the 3-position key lock is provided for maximum cash security.

## **Feature**

(bill trays and coin slots)

Flip-Top Open & Lockable Lid (PCD-438)

- Industrial Steel Housing
- Tray Adjustment
- Position Key Lock

- Color Variation
- RJ-11/RJ-12 RS-232\* USB\*
- Micro Switch
- Industrial Grade Steel Structure
- Adjustable Compartments (4, 5, 6 bill trays selectable, 8 coin slots)
- Multiple Colors available (Beige / Black/ Customized)
- 3-position Key lock ensure maximum security
- Multiple Interface Operation: RS-232 /RJ-11/RJ-12 6-pin printer / USB (optional\*)
- Slip-slot for checks and large bills storage
- Micro Switch (optional) and Lockable Lids