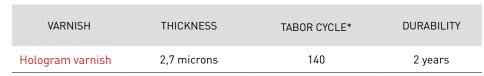

A registered image can be described as a discreet (separate) picture and is applied in exactly the same position on each card. A continuous image is a wallpaper pattern.

Registered Hologram

<sup>\*</sup>Tabor cycle is a quantitative measure to represent the abrasion resistance of the film