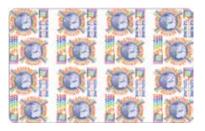

Generic holograms. Artworks already created composed by security features level 2:

- Continuous: Genuine Globes Design
- Registered: Generic Globe Design

Evolis Genuine Globes Design

Evolis Generic Globe Design

A registered image can be described as a discreet (separate) picture and is applied in exactly the same position on each card. A continuous image is a wallpaper pattern.

Registered Hologram

<sup>\*</sup>Tabor cycle is a quantitative measure to represent the abrasion resistance of the film