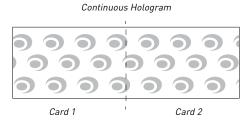

A registered image can be described as a discreet (separate) picture and is applied in exactly the same position on each card. A continuous image is a wallpaper pattern.

Registered Hologram

<sup>\*</sup>Tabor cycle is a quantitative measure to represent the abrasion resistance of the film