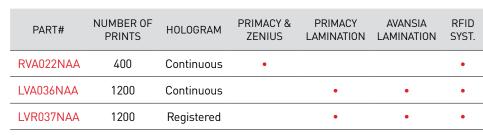

## RFID system:

The RFID system allows the automatic ribbon recognition by the printer (improved user friendliness). Only available with Primacy, Zenius, Primacy & Avansia Lamination ribbons.