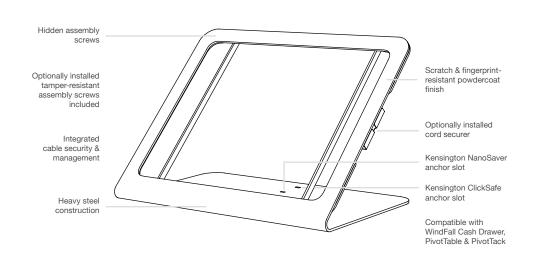

## **STAND** for iPad Pro 12.9-inch (3rd Gen)

Features

**Dimensions** 

H549

| Specifications     | Price<br>SKU<br>Height<br>Width<br>Depth<br>Weight<br>Viewing Angle<br>Warranty                                                                        | \$149<br>H549<br>12.5 inches<br>6.9 inches<br>7.6 inches<br>4.25 lbs<br>45 degrees<br>2 years |
|--------------------|--------------------------------------------------------------------------------------------------------------------------------------------------------|-----------------------------------------------------------------------------------------------|
| Colors             | Name<br>Black Grey                                                                                                                                     | SKU<br>H549-BG                                                                                |
| Compatible Devices | iPad Pro 12.9-inch (3rd Gen)                                                                                                                           |                                                                                               |
| In the Box         | WindFall Stand for iPad Pro 12.9-inch (3rd Gen)<br>Tamper-resistant assembly screws<br>Tamper-resistant assembly tool<br>Friction feet<br>Sliding feet |                                                                                               |
| Accessories        | F560 - ClickSafe <sup>®</sup> 2.0 Cable Lock<br>F714 - NanoSaver™ Keyed Cable Lock<br>T222 - PivotTable<br>T223 - PivotTack                            |                                                                                               |