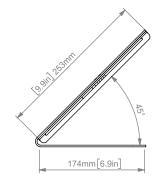

## **STAND** for iPad Pro 12.9-inch (3rd Gen)

Features

**Dimensions** 

H549

| Specifications     | Price<br>SKU<br>Height<br>Width<br>Depth<br>Weight<br>Viewing Angle<br>Warranty                                                                        | \$149<br>H549<br>12.5 inches<br>6.9 inches<br>7.6 inches<br>4.25 lbs<br>45 degrees<br>2 years |
|--------------------|--------------------------------------------------------------------------------------------------------------------------------------------------------|-----------------------------------------------------------------------------------------------|
| Colors             | Name<br>Black Grey                                                                                                                                     | SKU<br>H549-BG                                                                                |
| Compatible Devices | iPad Pro 12.9-inch (3rd Gen)                                                                                                                           |                                                                                               |
| In the Box         | WindFall Stand for iPad Pro 12.9-inch (3rd Gen)<br>Tamper-resistant assembly screws<br>Tamper-resistant assembly tool<br>Friction feet<br>Sliding feet |                                                                                               |
| Accessories        | F560 - ClickSafe <sup>®</sup> 2.0 Cable Lock<br>F714 - NanoSaver™ Keyed Cable Lock<br>T222 - PivotTable<br>T223 - PivotTack                            |                                                                                               |