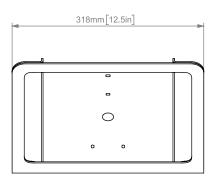

## **STAND** for iPad Pro 12.9-inch (3rd Gen)

Features

**Dimensions** 

H549

| Specifications     | Price<br>SKU<br>Height<br>Width<br>Depth<br>Weight<br>Viewing Angle<br>Warranty                                                                        | \$149<br>H549<br>12.5 inches<br>6.9 inches<br>7.6 inches<br>4.25 lbs<br>45 degrees<br>2 years |
|--------------------|--------------------------------------------------------------------------------------------------------------------------------------------------------|-----------------------------------------------------------------------------------------------|
| Colors             | Name<br>Black Grey                                                                                                                                     | SKU<br>H549-BG                                                                                |
| Compatible Devices | iPad Pro 12.9-inch (3rd Gen)                                                                                                                           |                                                                                               |
| In the Box         | WindFall Stand for iPad Pro 12.9-inch (3rd Gen)<br>Tamper-resistant assembly screws<br>Tamper-resistant assembly tool<br>Friction feet<br>Sliding feet |                                                                                               |
| Accessories        | F560 - ClickSafe <sup>®</sup> 2.0 Cable Lock<br>F714 - NanoSaver™ Keyed Cable Lock<br>T222 - PivotTable<br>T223 - PivotTack                            |                                                                                               |