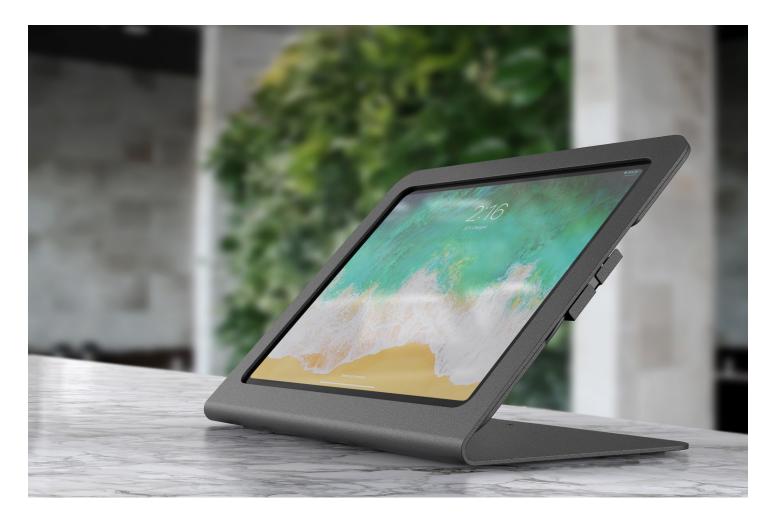

## Secure Stand for iPad Pro 12.9-inch (3rd Gen)

Secure the new third-generation iPad Pro 12.9-inch for use in your business. WindFall Stand is refreshed to compliment the tablet's new all-glass, all-powerful display. With a clean aesthetic and all the clever security details, there are plenty of ways to use WindFall Stand in your space. H549