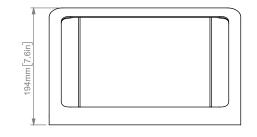

## **STAND** for iPad Pro 12.9-inch (3rd Gen)

Features

**Dimensions** 

H549

| Specifications     | Price<br>SKU<br>Height<br>Width<br>Depth<br>Weight<br>Viewing Angle<br>Warranty                                                                        | \$149<br>H549<br>12.5 inches<br>6.9 inches<br>7.6 inches<br>4.25 lbs<br>45 degrees<br>2 years |
|--------------------|--------------------------------------------------------------------------------------------------------------------------------------------------------|-----------------------------------------------------------------------------------------------|
| Colors             | Name<br>Black Grey                                                                                                                                     | SKU<br>H549-BG                                                                                |
| Compatible Devices | iPad Pro 12.9-inch (3rd Gen)                                                                                                                           |                                                                                               |
| In the Box         | WindFall Stand for iPad Pro 12.9-inch (3rd Gen)<br>Tamper-resistant assembly screws<br>Tamper-resistant assembly tool<br>Friction feet<br>Sliding feet |                                                                                               |
| Accessories        | F560 - ClickSafe <sup>®</sup> 2.0 Cable Lock<br>F714 - NanoSaver™ Keyed Cable Lock<br>T222 - PivotTable<br>T223 - PivotTack                            |                                                                                               |