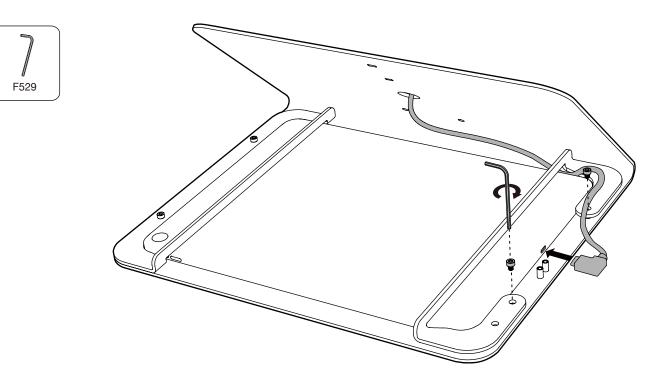

ranty

Heckler Design warrants your product to be free from defect in material and workmanship for a period of two years from the original date of purchase. Electronic components are warranted to be free from defect for a period of one year from the original date of purchase. If you discover a defect, please contact service@hecklerdesign.com. Heckler Design will repair, at our discretion, using new or refurbished components. If repair is not possible, Heckler Design will replace the item.







## **1** Select then install feet



# **Option: Remove original screws**





#### **Install security screws**



# 2 Loosen and remove screws



3 Remove right-hand tablet bracket and cord securer



#### 4 Install the iPad Pro



5 Route your USB-C cable and reinstall right-hand tablet bracket



## **5 Fasten cord securer**



### 6 Tighten all screws



#### 7 Done