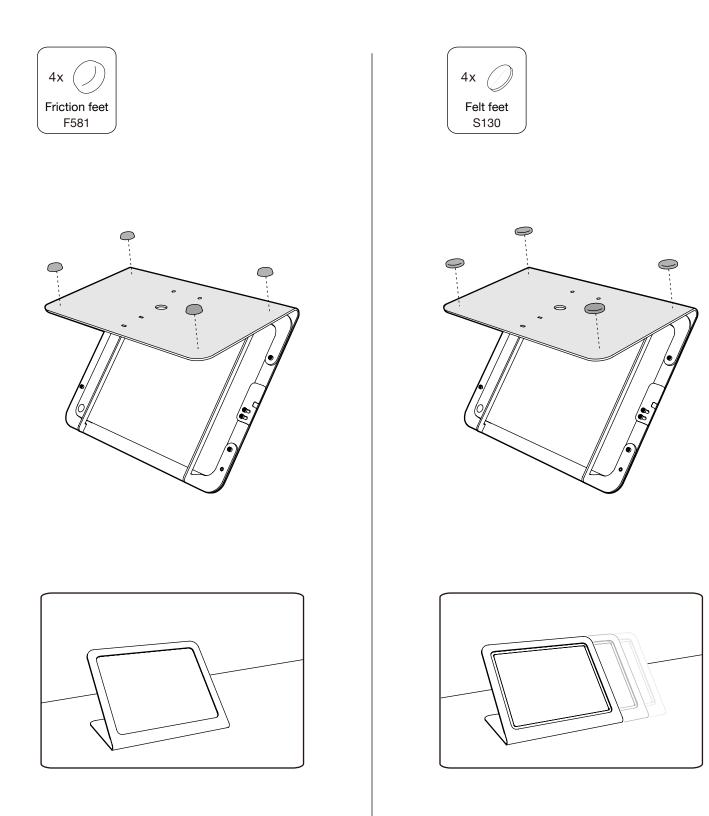

Secure Stand for iPad Pro 12.9-inch (3rd Gen)

Assembly & Installation



Compatible with:

iPad 12.9-inch (3rd Gen)

#### Limited Warranty

Heckler Design warrants your product to be free from defect in material and workmanship for a period of two years from the original date of purchase. Electronic components are warranted to be free from defect for a period of one year from the original date of purchase. If you discover a defect, please contact service@hecklerdesign.com. Heckler Design will repair, at our discretion, using new or refurbished components. If repair is not possible, Heckler Design will replace the item.







## **1** Select then install feet



# **Option: Remove original screws**





#### **Install security screws**



# 2 Loosen and remove screws



3 Remove right-hand tablet bracket and cord securer



#### 4 Install the iPad Pro



5 Route your USB-C cable and reinstall right-hand tablet bracket



## **5 Fasten cord securer**



### 6 Tighten all screws



#### 7 Done