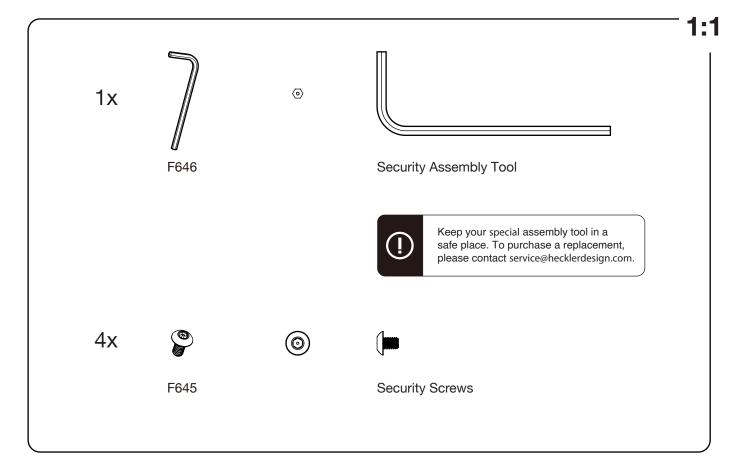

Secure Stand for iPad Pro 12.9-inch (3rd Gen)

Assembly & Installation



Compatible with:

iPad 12.9-inch (3rd Gen)

#### Limited Warranty

Heckler Design warrants your product to be free from defect in material and workmanship for a period of two years from the original date of purchase. Electronic components are warranted to be free from defect for a period of one year from the original date of purchase. If you discover a defect, please contact service@hecklerdesign.com. Heckler Design will repair, at our discretion, using new or refurbished components. If repair is not possible, Heckler Design will replace the item.







## **1** Select then install feet



# **Option: Remove original screws**





#### **Install security screws**



# 2 Loosen and remove screws



3 Remove right-hand tablet bracket and cord securer



#### 4 Install the iPad Pro



5 Route your USB-C cable and reinstall right-hand tablet bracket



## **5 Fasten cord securer**



### 6 Tighten all screws



#### 7 Done