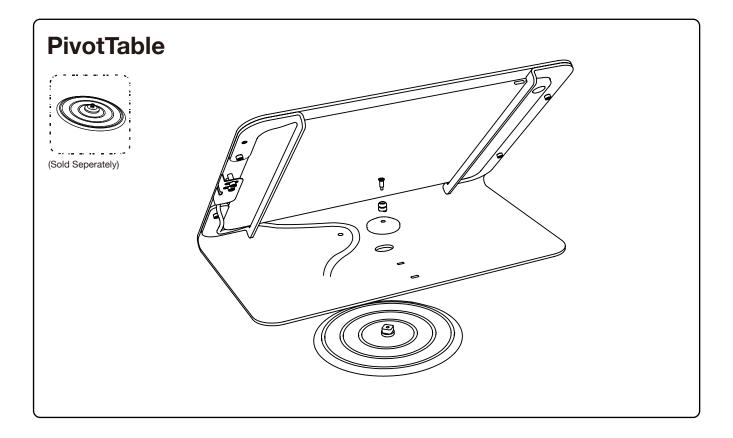

d workmanship for a period of two years from the original date of purchase. Electronic components are warranted to be free from defect for a period of one year from the original date of purchase. If you discover a defect, please contact service@hecklerdesign.com. Heckler Design will repair, at our discretion, using new or refurbished components. If repair is not possible, Heckler Design will replace the item.







## **1** Select then install feet



# **Option: Remove original screws**





#### **Install security screws**



# 2 Loosen and remove screws



3 Remove right-hand tablet bracket and cord securer



#### 4 Install the iPad Pro



5 Route your USB-C cable and reinstall right-hand tablet bracket



## **5 Fasten cord securer**



### 6 Tighten all screws



#### 7 Done