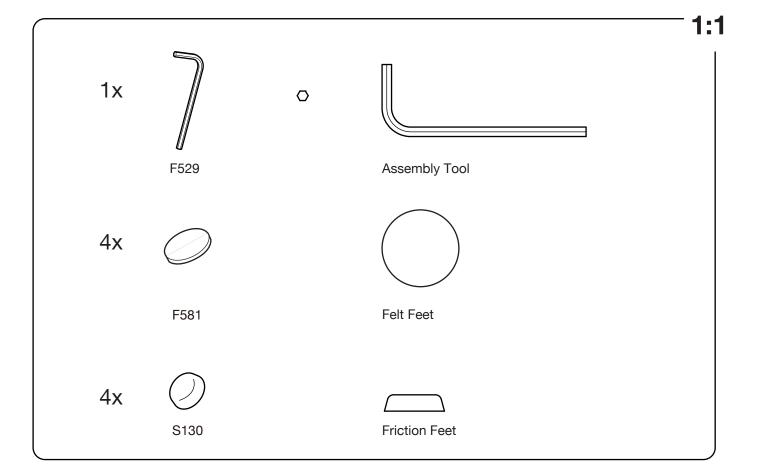

Secure Stand for iPad Pro 12.9-inch (3rd Gen)

Assembly & Installation



Compatible with:

iPad 12.9-inch (3rd Gen)

#### Limited Warranty

Heckler Design warrants your product to be free from defect in material and workmanship for a period of two years from the original date of purchase. Electronic components are warranted to be free from defect for a period of one year from the original date of purchase. If you discover a defect, please contact service@hecklerdesign.com. Heckler Design will repair, at our discretion, using new or refurbished components. If repair is not possible, Heckler Design will replace the item.







## **1** Select then install feet



# **Option: Remove original screws**





#### **Install security screws**



# 2 Loosen and remove screws



3 Remove right-hand tablet bracket and cord securer



#### 4 Install the iPad Pro



5 Route your USB-C cable and reinstall right-hand tablet bracket



## **5 Fasten cord securer**



### 6 Tighten all screws



#### 7 Done