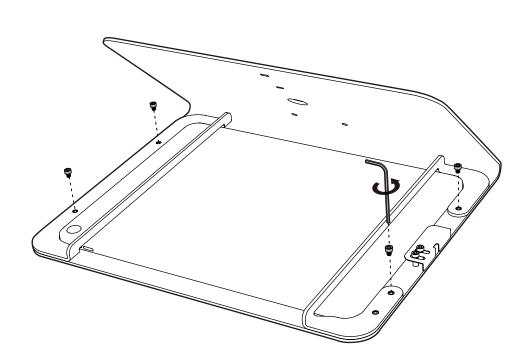

# 2 Loosen and remove screws

3 Remove right-hand tablet bracket and cord securer