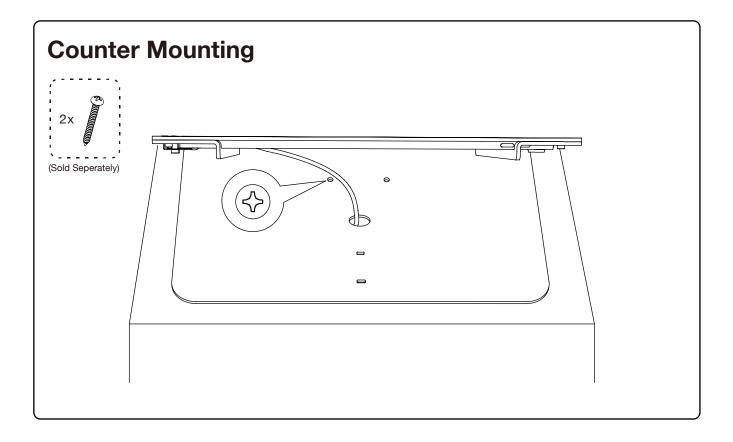

l and workmanship for a period of two years from the original date of purchase. Electronic components are warranted to be free from defect for a period of one year from the original date of purchase. If you discover a defect, please contact service@hecklerdesign.com. Heckler Design will repair, at our discretion, using new or refurbished components. If repair is not possible, Heckler Design will replace the item.







## **1** Select then install feet



# **Option: Remove original screws**





#### **Install security screws**



# 2 Loosen and remove screws



3 Remove right-hand tablet bracket and cord securer



#### 4 Install the iPad Pro



5 Route your USB-C cable and reinstall right-hand tablet bracket



## **5 Fasten cord securer**



### 6 Tighten all screws



#### 7 Done