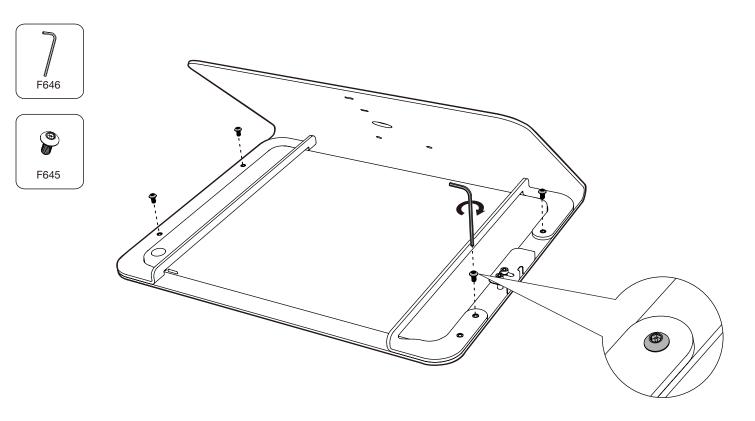

#### **Install security screws**

# 2 Loosen and remove screws

3 Remove right-hand tablet bracket and cord securer