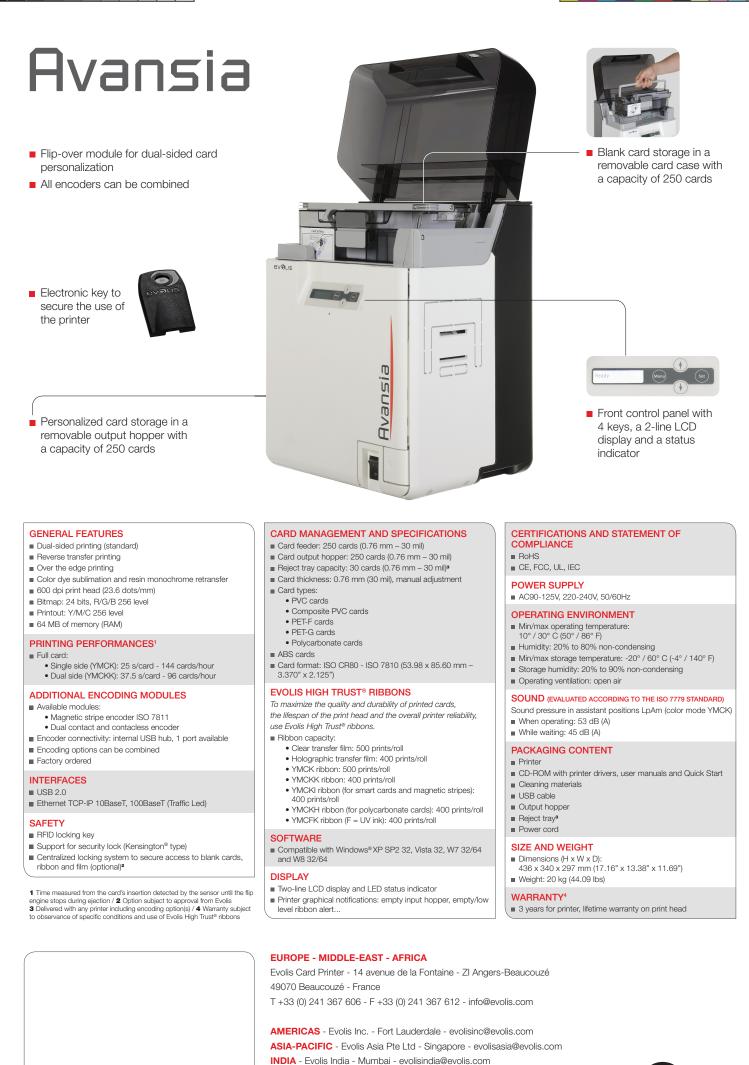

# Avansia

Avansia is a Retransfer technology card printer for very high quality card delivery. Designed for rigorous use, Avansia is extremely robust and provides high

> security card issuance. Capable of issuing more than

Capable of issuing more than 140 single-sided color cards per hour, it is ideal for card issuance in medium and large quantities.

Π

*<u>Rvansi</u>* 

## **MAXIMUM ENDURANCE**

Designed to issue cards intensively, Avansia is **robust and reliable. Its 3-year standard warranty** and **life time warranty** on the print head guarantee your long-term investment. Avansia can operate in **critical environments** (dust, heat...) thanks to its airtight structure.

### **ENHANCED SECURITY**

Avansia can be easily locked by removing the RFID electronic key. This quite simply **prevents any attempt** to use the printer.

A mechanical key lock, available as an option, prevents access to consumables. Moreover, Avansia comes with a security slot (Kensington® type).