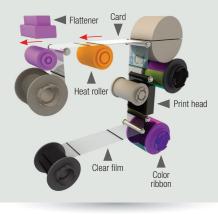

#### HOW DOES RETRANSFER TECHNOLOGY WORK?

- The card is printed in two phases:
- 1 The card design is printed by dye sublimation on a transparent film.
- 2 The printed film is then fused to the card using a thermal bonding process for flawless results.

The built-in flattener applies pressure on the card, thus ensuring a perfectly flat surface.

#### **FLAWLESS PRINTING**

Retransfer technology (Reverse Transfer) maximizes print quality:

۲

evolis

- High resolution 600 dpi: images and text are rendered perfectly and micro-text and watermarks are printed in high definition.
- Over the edge printing: this printer will guarantee that your edges print perfectly since the film fully covers the card.
- Evolis High Trust<sup>®</sup> consumables: their use provides flawless results.

#### **MEDIA COMPATIBILITY**

The Avansia Retransfer technology can print on **all types of cards** (PVC, PET, polycarbonate, ABS), including uneven card surfaces, such as smart contact and contactless cards.

The standard built-in card flattener delivers perfect results.