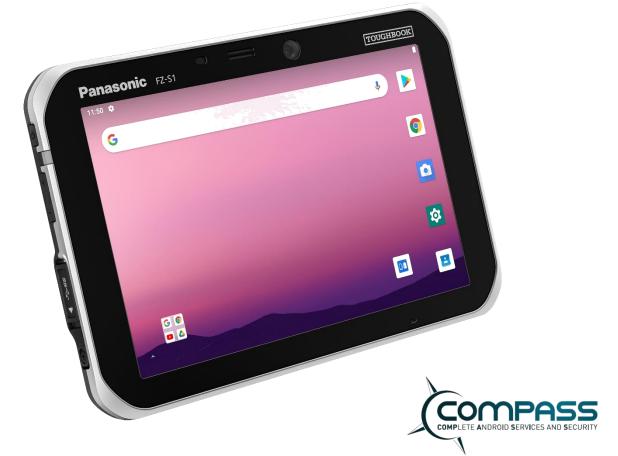

# TOUGHBOOK S1

# THE STYLING YOU WANT WITH THE RELIABILITY YOU NEED

The Panasonic TOUGHBOOK S1 tablet the ultimate rugged Android<sup>™</sup> tablet for the truly mobile Worker. This 7 inch screen device is easy to use in one hand, adaptable for a variety of tasks yet powerful and tough enough to cope with the busiest shift.

- Qualcomm<sup>®</sup> SDM660 Octa-Core Processor
- Android 10
- 7.0" WXGA(1280x800) with AR, IPS colour LCD (up to 500cd/m2
- brightness)
- Gadget Port for flexibility
- Up to 14 hours battery life with extended battery
- Bluetooth<sup>™</sup> Version 5.0 Class 1
- ARM<sup>®</sup> TrustZone<sup>®</sup> (Built-in) Security
- 5 MP Front camera, 13MP Rear camera with autofocus and LED flash
- Min. 150cm\*\*\* Drop Resistance
- -20 °C to 50 °C \*\*\* operating temperature