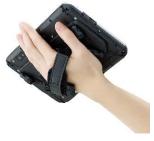

# **CARRYING SOLUTIONS**

TOUGHBOOK S1 Hand Strap

Part no: FZ-VSTL11U

TOUGHBOOK S1 BCR Hand Strap

for use with Landscape Bar Code Reader

Part no: FZ-VSTL1\*U

\*2: Landscape; 3: Portrait

#### TOUGHBOOK S1 Hand Strap (rotatable)

Part no: FZ-VSTS11U