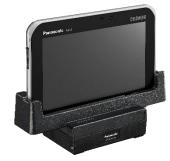

#### **TOUGHBOOK S1 Single Device Desktop Cradle**

Part No: FZ-VEH1L1AA\* \*3: Continental; E: UK

AC adaptor included. (CF-AA5713A) Dimensions: Approx. 80 mm x 215 mm x 78 Weight: Approx. 440 g USB Port: USB2.0 x 1 ports (micro USB type-B) Operating Temperature: 0 °C - 40 °C