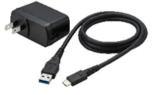

#### AC Adaptor + USB cable

Can be used to power the S1 directly (via USB Type-C)

Part no: FZ-AAE184E1\*

\*G: Europe; E: UK

All technical specifications are subject to change without notice.