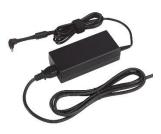

#### AC Adaptor 5-Bay Cradle

Part no: CF-AA5713A\*

For use with 5-Bay Charging Cradle (FZ-VEH5T1AA\*) and 5-Bay Battery Charger (FZ-VCH5T1AA\*)