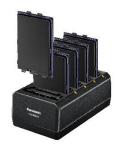

#### **5-Bay Battery Charger**

Part No: FZ-VCBT131\* D/E/3

\*3: Continental; E: UK; D: Swiss Dimensions: 152 x 89 x 60 mm / 6.0 x 3.5 x 2.4" Weight: 0.44 kg / 1.0 lb

AC adaptor included.