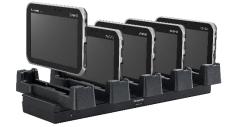

#### **TOUGHBOOK S1 5-Bay Desktop Cradle**

Part Nos:

- FZ-VEH5L1AA\* Charge and 2 x LAN
- FZ-VCH5L1AA\* Charge only

\*3: Continental; E: UK; D: Swiss

AC adaptor included. (CF-AA5713A) Dimensions: Approx. 400 mm x 215 mm x 78 mm Weight: Approx. 1.5 kg LAN Port: 2 ports (10Base-T / 100Base-TX / 1000Base-T) Operating Temperature: 0 °C - 40 °C