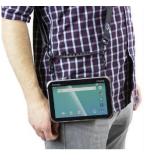

# **CARRYING SOLUTIONS**

TOUGHBOOK S1 Hand Strap

Part no: FZ-VSTL11U

TOUGHBOOK S1 BCR Hand Strap

for use with Landscape Bar Code Reader

Part no: FZ-VSTL1\*U

\*2: Landscape; 3: Portrait

#### TOUGHBOOK S1 Hand Strap (rotatable)

Part no: FZ-VSTS11U