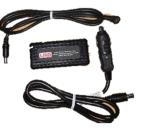

#### 5V Auto Adaptor (10W)

For use with S1 vehicle dock only.

Dimensions: 88.9 x 38.1 x 19 mm / 3.5 x 1.5 x 0.75" (Body)

Weight: 0.9 kg / 1.98 lb

Part no: PCPE-LNDL122