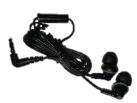

#### **Bluetooth Headset**

Part No: PCPE-MODBTH1

**Replaceable Batteries –** 

Part No: PCPE-MODBAT1

25 pack

Headset Battery Charger - 10 bay

Part No: PCPE-MOD10BC

All technical specifications are subject to change without notice.