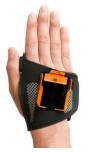

#### Index Trigger Wrap - 3 Pcs. Pack

Part Nos:

- PCPE-PGLITSL Left Hand, Size Small
- PCPE-PGLITML Left Hand, Size Medium
- PCPE-PGLITLL Left Hand, Size Large
- PCPE-PGLITSR Right Hand, Size Small
- PCPE-PGLITMR Right Hand, Size Medium
- PCPE-PGLITLR Right Hand, Size Large