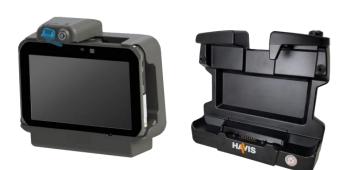

#### **TOUGHBOOK S1 Vehicle Docks**

Part Nos:

- PCPE-GJL1VM01 / PCPE-HAVS103 Non-Electronic
- PCPE-GJL1VM02 / PCPE-HAVS101 Power, USB, no RF
- PCPE-GJL1VM03 / PCPE-HAVS102 Power, USB, Dual RF

No power adaptor included. VESA 75mm and AMPS mounting patterns.