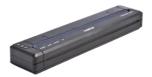

#### **PJ7 Series A4 Mobile Printers**

Perfectly dimensioned for your briefcase or computer bag, PJ7 series of compact, direct thermal printers can also be easily mounted in your vehicle. Take it out on the road and make sure your clients and customers receive those all-important documents in an instant. Available with 300 dpi print resolution, and with USB, Bluetooth or Wi-Fi.

Part No.:

PCPE-BRPJ763 PCPE-BRPJ773 PJ763 A4 mobile printer, 300 dpi with USB & Bluetooth PJ773 A4 mobile printer, 300 dpi with USB, Wi-Fi and AirPrint