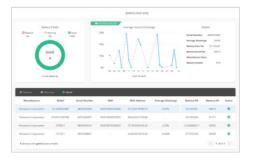

#### **Smart Service**

Real time analytics, powered by B2M Solutions, showing the health and performance of your estate of mobile devices, focussing on areas such as battery life, data usage, disruptions and connectivity. Enables the user to recognise patterns of usage and potentially pre-empt issues before they arise.

#### **Smart Battery Monitor**

An additional "Smart" module that monitors battery usage and health in detail, focusing on battery serial numbers, the software allows the customer to track, identify and replace batteries before they impact productivity. With dashboard access and alerts.

#### **Smart Device Monitor**

An additional "Smart" module that monitors device usage in more detail. Dashboard access provides information such as device location; user experience, including drop detection on Android devices and also enables alerts and geofences to be set up.