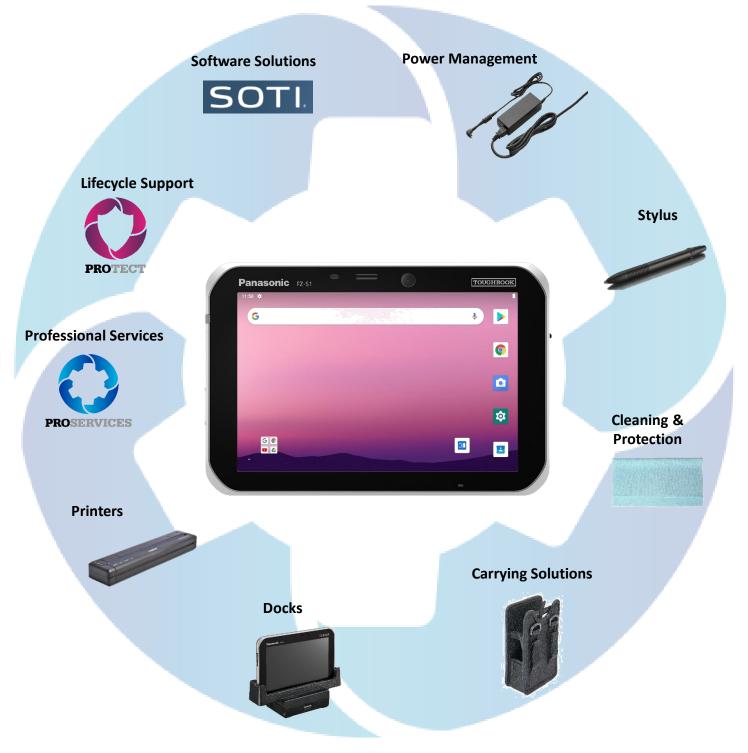

# TOUGHBOOK S1 ACCESSORY ECOSYSTEM

Panasonic COMPASS covers everything you need to deploy and manage your Panasonic rugged Android tablets and handhelds securely in your business, over their lifetime. Look out for the logo next to the software and services that fall under the COMPASS umbrella in this catalogue.

Visit <u>business.panasonic.co.uk/computer-product/COMPASS</u> to find out more.