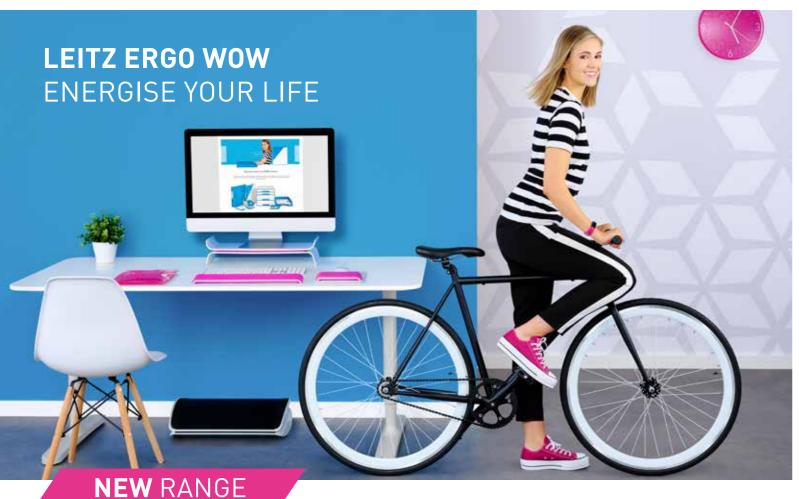

# *<i>OLEITZ*<sup>®</sup>

**USE OUR ERGONOMIC TRICKS** TO KEEP YOU ENERGISED.

Ergonomic products in striking colours, the new Leitz Ergo WOW range energises your life at work and beyond, keeping your circulation flowing and your mind and body alert.

#### Leitz Ergo WOW Adjustable Monitor Stand

Elevate monitors to an optimal viewing height to promote a healthy and ergonomically correct posture and to increase productivity. The sleek design offers an organised working environment within a small desktop footprint and keyboard storage space. Code 650400-

#### Leitz Ergo WOW Ergonomic Adjustable **Computer Foot Rest**

Combines the ergonomic benefits of a tilt and height adjustable foot rest with the added advantages of a wide platform and anti-slip surface. The WOW office footrest promotes healthy circulation and supports back and leg comfort while increasing productivity.