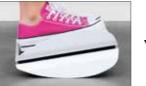

#### Leitz Ergo WOW Ergonomic Adjustable **Computer Foot Rest**

Combines the ergonomic benefits of a tilt and height adjustable foot rest with the added advantages of a wide platform and anti-slip surface. The WOW office footrest promotes healthy circulation and supports back and leg comfort while increasing productivity.

Code 65030095\* \*) only in Black -95

TURN OVER - CHOOSE FROM TWO HEIGHTS

#### **KEEP YOUR BODY MOVING**

To sustain productivity, refresh your working position every thirty minutes. Our Foot Rest, with its wide platform and anti-slip surface, supports your back and legs when changing position for optimal circulation and for general well-being.