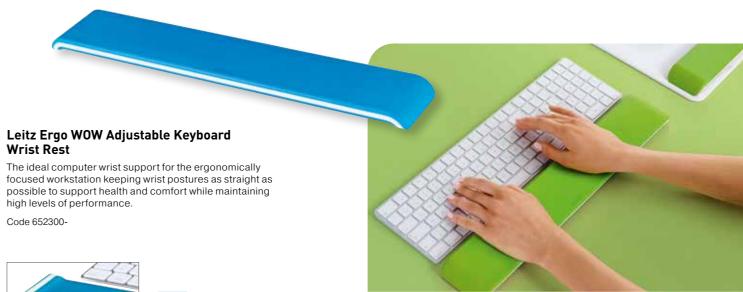

## Wrist Rest

possible to support health and comfort while maintaining high levels of performance.

Code 652300-

#### THE CORRECT WAY TO REST YOUR WRISTS!

Place your palm on the rest while suspending your wrist in the air, maximising circulation and comfort and to keep your elbows aligned with your chest - vital for correct posture and to keep your energy flowing.