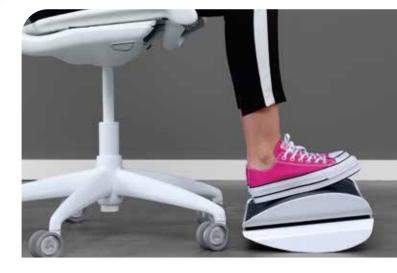

#### Leitz Ergo WOW Ergonomic Adjustable **Computer Foot Rest**

Combines the ergonomic benefits of a tilt and height adjustable foot rest with the added advantages of a wide platform and anti-slip surface. The WOW office footrest promotes healthy circulation and supports back and leg comfort while increasing productivity.

Code 65030095\* \*) only in Black -95

TURN OVER - CHOOSE FROM TWO HEIGHTS

#### **KEEP YOUR BODY MOVING**

To sustain productivity, refresh your working position every thirty minutes. Our Foot Rest, with its wide platform and anti-slip surface, supports your back and legs when changing position for optimal circulation and for general well-being.