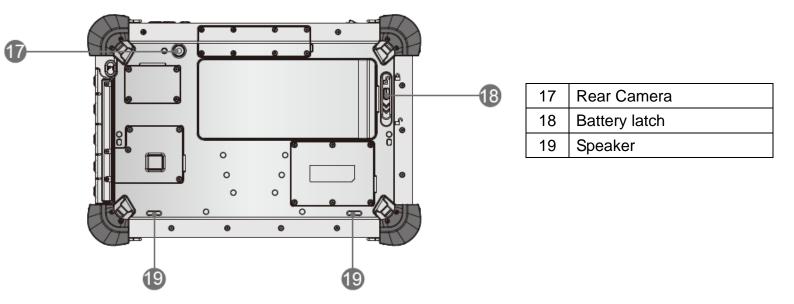

## **Quick Start Guide**

V1.0

| 1  | Front Camera                   |
|----|--------------------------------|
| 2  | Internal Microphone            |
| 3  | Touch Screen                   |
| 4  | Headphone Jack                 |
| 5  | Volume Up / Volume Down Button |
| 6  | Barcode scanner (optional)     |
| 7  | Power Button                   |
| 8  | Micro HDMI Port                |
| 9  | USB 2.0 Port                   |
| 10 | DC-in Jack                     |
| 11 | Reset Hole                     |
| 12 | USB 3.0 Port                   |
| 13 | RJ-45 Connector                |
| 14 | Kensington Lock                |
| 15 | Dock Connector                 |
| 16 | Boss Hole                      |