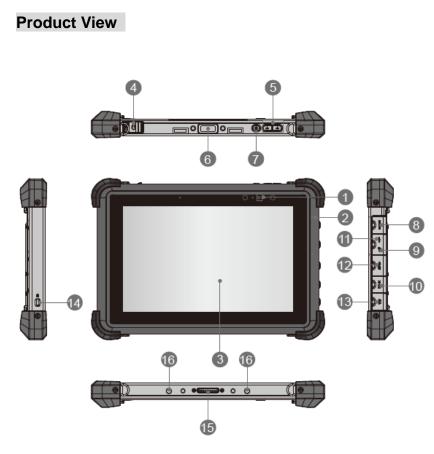

## **Quick Start Guide**

V1.0

| 1  | Front Camera                   |
|----|--------------------------------|
| 2  | Internal Microphone            |
| 3  | Touch Screen                   |
| 4  | Headphone Jack                 |
| 5  | Volume Up / Volume Down Button |
| 6  | Barcode scanner (optional)     |
| 7  | Power Button                   |
| 8  | Micro HDMI Port                |
| 9  | USB 2.0 Port                   |
| 10 | DC-in Jack                     |
| 11 | Reset Hole                     |
| 12 | USB 3.0 Port                   |
| 13 | RJ-45 Connector                |
| 14 | Kensington Lock                |
| 15 | Dock Connector                 |
| 16 | Boss Hole                      |