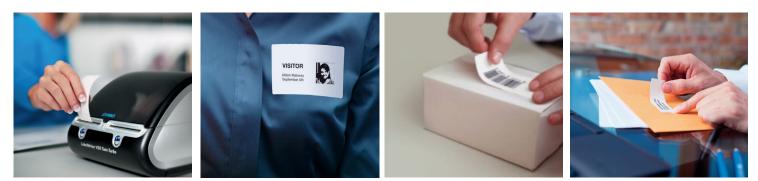

## Make any office more productive, effecient and professional with a Dual-Roll label printer

- Enhance your efficiency and have two rolls of labels ready to print at all times
- Print up to 71 labels per minute\*
- No expensive ink or toner needed uses thermal printing technology ۲
- Print crystal clear barcodes, labels and graphics with 600 x 300 dpi resolution
- Create and print labels directly from Microsoft Word<sup>®</sup>, Excel<sup>®</sup>, Outlook<sup>®</sup>, Google Contacts<sup>®</sup> and more with DYMO<sup>®</sup> Connect for Desktop Software



Great for labelling, envelopes, name badges, packages, storage boxes and more.

## Single Unit Includes:

- LabelWriter 450 Twin Turbo
- Address Labels Starter Roll
- **Power Cable**
- Power Adapter
- USB Cable
- Quick Start Guide
- 2 + 1 Year Limited Warranty\*\*

|                                                         | EAN           |
|---------------------------------------------------------|---------------|
| S0838910 LabelWriter 450TwinTurbo Unit 14.9 29.9 22.5 1 | 3501170838914 |

BPA free

LW rolls



No ink or

toner required

\* 4-line address label \*\* +1 year if registered on DYMO website

Reach complian

Authentic DYMO labels are produced and distributed from Belgium, Europe

RoHS compliant