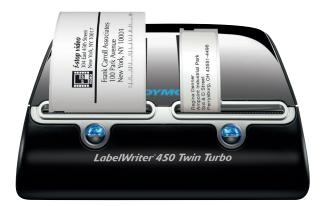

## Make any office more productive, effecient and professional with a Dual-Roll label printer

- Enhance your efficiency and have two rolls of labels ready to print at all times
- Print up to 71 labels per minute\*
- No expensive ink or toner needed uses thermal printing technology ۲
- Print crystal clear barcodes, labels and graphics with 600 x 300 dpi resolution
- Create and print labels directly from Microsoft Word<sup>®</sup>, Excel<sup>®</sup>, Outlook<sup>®</sup>, Google Contacts<sup>®</sup> and more with DYMO<sup>®</sup> Connect for Desktop Software

## Single Unit Includes:

- LabelWriter 450 Twin Turbo
- Address Labels Starter Roll
- **Power Cable**
- Power Adapter
- USB Cable
- Quick Start Guide
- 2 + 1 Year Limited Warranty\*\*

|                                                         | EAN           |
|---------------------------------------------------------|---------------|
| S0838910 LabelWriter 450TwinTurbo Unit 14.9 29.9 22.5 1 | 3501170838914 |