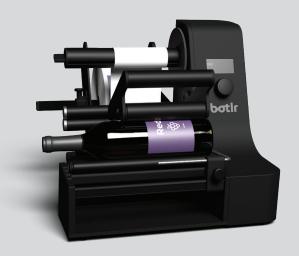

# Are you ready to evolve?

Meet Botlr. The most innovative labelling machine on the market.

Good day to you, I'm your Botlr.

# Good day to you. I'm your Botir

Meet Botlr. The most innovative labelling machine on the market. Botlr believes that no-one should spend hours adjusting settings and measurements. When you take Botlr out of the box, he will be immediately ready to use. That's our no-nonsense philosophy.

# Smart, as a good butler should be.

Botlr's intelligent engineering allows you to label any bottle or cylindrical object, without any length restrictions. It also supports containers with a slightly broader sealing cover, something no other bottle labelling machine can match.

# A keen eye and attention to detail.

Beer

Prestine performance in every field

Botlr's **patented technology** measures the bottle diameter and calculates automatically where to place the first and (optional) second label 180° opposite... or somewhere else. Stop wasting time applying labels manually. It's time to evolve. It's time to let Botlr work for you.