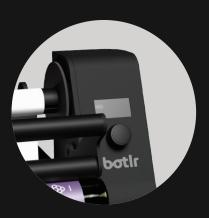

Both ensures **perfect label positioning**, from the first label up until the last. Its capacity to automatically calculate the position of the second label precisely 180° opposite of the first one, makes him one of a kind.

Its **Wide OLED-Screen** displays instructions for perfect label application, and the integrated sensors provide live response when required.

# Smart, as a good butler should be.

Botlr's intelligent engineering allows you to label any bottle or cylindrical object, without any length restrictions. It also supports containers with a slightly broader sealing cover, something no other bottle labelling machine can match.