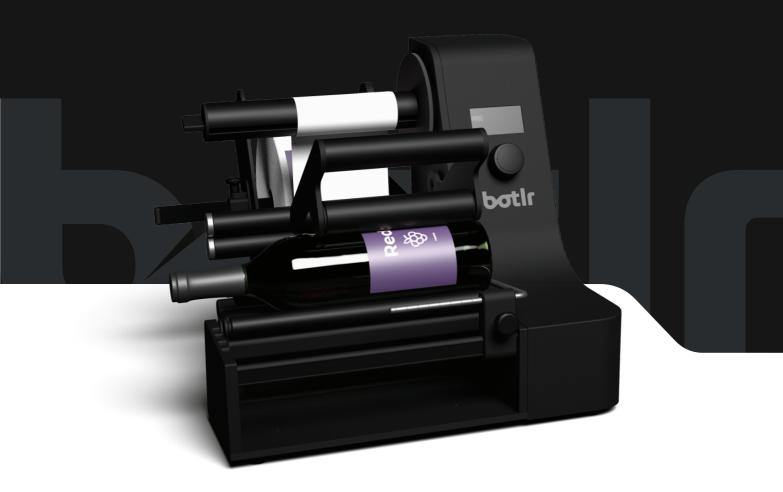

# Smart, as a good butler should be.

Botlr's intelligent engineering allows you to label any bottle or cylindrical object, without any length restrictions. It also supports containers with a slightly broader sealing cover, something no other bottle labelling machine can match.

# Any size, any shape, any material

Botlr handles one or two labels, transparent labels, a second label with different dimensions on the same label roll, two labels with a different gap-size and labels in special shapes and thicknesses. That is unparalleled.

#### **Label Possibilities**

- → 1 or 2 labels
- → Transparent labels
- 2nd label with different dimensions on the same label roll
- → Two labels with a different gap-size
- → Labels with unique shapes and thickness
- → Max. label roll width 240 mm
- → Max. label roll diameter 300 mm
- → Max. label roll weight 6 KG