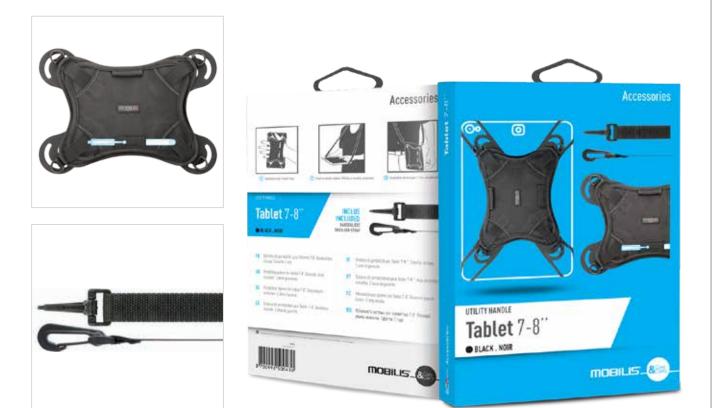

# **Utility Handle** For Tablet 7-8" - Ref : 030001 Weight: 59g Ext. Dim. : 178x142x16 mm For Tablet 9-10.1" - Ref : 030002 Weight: 92g Ext. Dim. : 216x149x23 mm

**Handle Strap** 

**Carry shoulder strap** 

- Universal holding system made of silicone
- 2 sizes available : 7-8" & 9-10.1"
- 4 rings for shoulder strap :
  - Carrving
  - Working in standing up position

- 2 stylus holder
- Shoulder strap included
- 2 years guarantee

### **Specifications**

| Product               | Ref    | Weight (g) | EAN Code      | Ext. Dim.  |
|-----------------------|--------|------------|---------------|------------|
| Utiliy Handle 7-8"    | 030001 | 59         | 3760080658825 | 178x142x16 |
| Utiliy Handle 9-10.1" | 030002 | 92         | 3760080658825 | 216x149x23 |