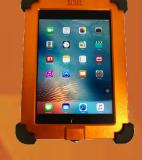

# **FEATURES**

- Light and compact Phone/Tablet Solutions
- Camera cover with transparent lens protection
- Tablet cover with ballistic nylon case (optional with latest cases)
- External power, volume and mute buttons
- Water Proof / Shock Proof
- Certification, safety and anti-tamper labels
- Wireless / data and power Connector
- Bluetooth features compatible
- Cases for most iPhones, iPads, Galaxy & Surface Go