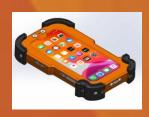

#### **Non-Incendive & Intrinsically Safe** XCZ1 iPad Mini & iPhone

# ATEX/IECEx Zone 1 iPad Mini 5 and 6 & iPhone 12, 12 Pro, 13, 14 FLAMEPROOF ENCLOSURE

## **FEATURES**

- . Aluminum and glass case
- . Compatible with iPad mini 4 and 5 (mini 6 Q223)
- . Compatible with iPhone 12, 12 Pro, 13 and 14
- . Compatible with Stylus and Gloves
- . Bluetooth / Wifi/4G/LTE/Voice Compatible
- . External Power, volume and mute buttons
- . Water / dust proof power plug
- . Water proof / shock proof
- . Washable with soft soap
- . Certification, safety and anti-tamper labels
- . iPhone Wireless Charging, SIM Card access
- . iPhone retains full functionality including audio