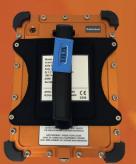

# **FEATURES**

- Light and compact Phone/Tablet Solutions
- Camera cover with transparent lens protection
- Tablet cover with ballistic nylon case (optional with latest cases)
- External power, volume and mute buttons
- Water Proof / Shock Proof
- Certification, safety and anti-tamper labels
- Wireless / data and power Connector
- Bluetooth features compatible
- Cases for most iPhones, iPads, Galaxy & Surface Go