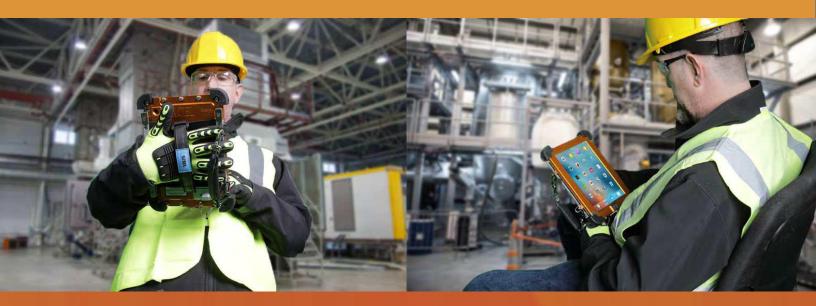

# **FEATURES**

- Light and compact Phone/Tablet Solutions
- Camera cover with transparent lens protection
- Tablet cover with ballistic nylon case (optional with latest cases)
- External power, volume and mute buttons
- Water Proof / Shock Proof
- Certification, safety and anti-tamper labels
- Wireless / data and power Connector
- Bluetooth features compatible
- Cases for most iPhones, iPads, Galaxy & Surface Go

## **FEATURES**

- . Aluminum and glass case
- . Compatible with iPad mini 4 and 5 (mini 6 Q223)
- . Compatible with iPhone 12, 12 Pro, 13 and 14
- . Compatible with Stylus and Gloves
- . Bluetooth / Wifi/4G/LTE/Voice Compatible
- . External Power, volume and mute buttons
- . Water / dust proof power plug
- . Water proof / shock proof
- . Washable with soft soap
- . Certification, safety and anti-tamper labels
- . iPhone Wireless Charging, SIM Card access
- . iPhone retains full functionality including audio