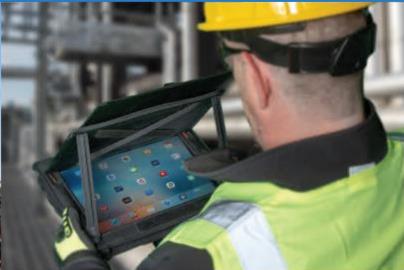

# **FEATURES**

- Light and compact Phone/Tablet Solutions
- Camera cover with transparent lens protection
- Tablet cover with ballistic nylon case (optional with latest cases)
- External power, volume and mute buttons
- Water Proof / Shock Proof
- Certification, safety and anti-tamper labels
- Wireless / data and power Connector
- Bluetooth features compatible
- Cases for most iPhones, iPads, Galaxy & Surface Go