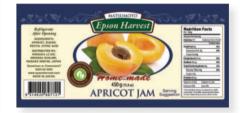

Label type:Personalised Wine LabelSize (W × H):76 × 102mmMedia:Epson High Gloss LabelCost estimate:Ink 0.0138€, Media 0.0386€

| Label type:    | Product Label – Jam        |
|----------------|----------------------------|
| Size (W × H):  | 151 × 76mm                 |
| Media:         | Epson High Gloss Label     |
| Cost estimate: | Ink 0.0547€, Media 0.0572€ |