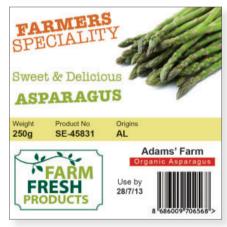

Label type:Fresh Food LabelSize (W × H):76 × 76mmMedia:Epson High Gloss LabelCost estimate:Ink 0.0190€, Media 0.0288€

| Label type:    | Fresh Food Label           |
|----------------|----------------------------|
| Size (W × H):  | 102 × 76mm                 |
| Media:         | Epson High Gloss Label     |
| Cost estimate: | Ink 0.0339€, Media 0.0386€ |