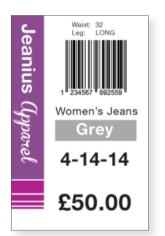

## **Retail labels**

Our quick, reliable and flexible colour label solutions can be deployed in various retail printing applications, from shelf tags, pricing and promotional labels, to labels for in-store made products.

 Label type:
 Price Tag

 Size (W × H):
 51 × 80mm

 Media:
 Epson Premium Matte Ticket

 Cost estimate:
 Ink 0.0156€, Media 0.0056€

| Label type:    | Shelf Tag                  |
|----------------|----------------------------|
| Size (W × H):  | 80 × 37mm                  |
| Media:         | Epson Premium Matte Ticket |
| Cost estimate: | Ink 0.0096€, Media 0.0041€ |