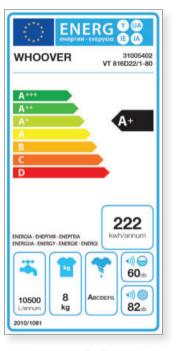

| Label type:    | EU Energy Label            |
|----------------|----------------------------|
| Size (W × H):  | 76 × 156mm                 |
| Media:         | Epson High Gloss Label     |
| Cost estimate: | Ink 0.0276€, Media 0.0591€ |