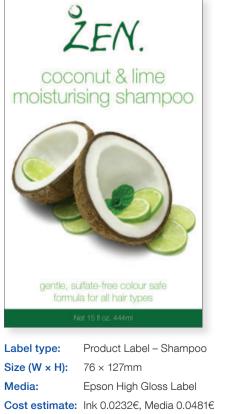

Label type:Personalised Wine LabelSize (W × H):76 × 102mmMedia:Epson High Gloss LabelCost estimate:Ink 0.0138€, Media 0.0386€

| Label type:    | Product Label – Jam        |
|----------------|----------------------------|
| Size (W × H):  | 151 × 76mm                 |
| Media:         | Epson High Gloss Label     |
| Cost estimate: | Ink 0.0547€, Media 0.0572€ |