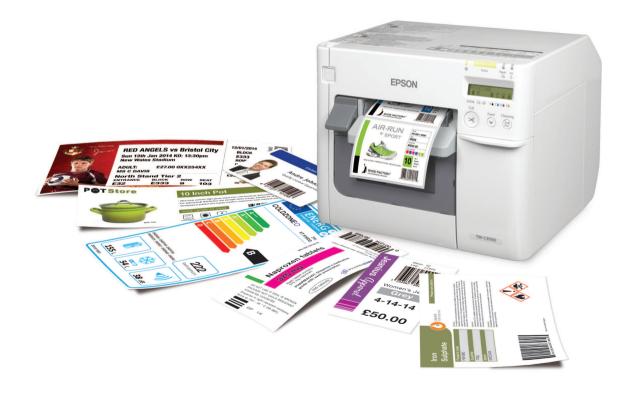

### Epson TM-C3500 Printer

### On-demand cost effective colour labels

From manufacturing and retail to pharmacy, healthcare and ticketing, there's a product in our colour label printer range that can make a real difference by giving you the flexibility to print the labels you need, when you need them.