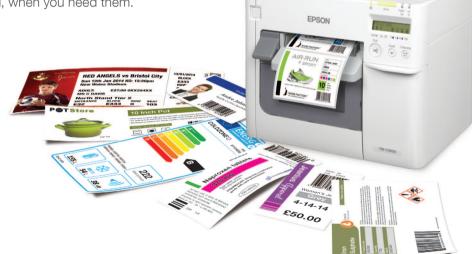

### On-demand cost effective colour labels

From manufacturing and retail to pharmacy, healthcare and ticketing, there's a product in our colour label printer range that can make a real difference by giving you the flexibility to print the labels you need, when you need them.