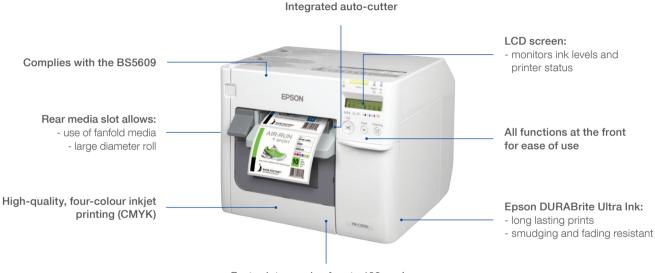

### Epson TM-C3500 Printer

# Print your own custom colour labels, tickets and tags with the Epson TM-C3500

Fast print speeds of up to 103mm/sec

For more information regarding the product, labels and different type of media please visit: **www.epson.co.uk/colour-label-printer** 