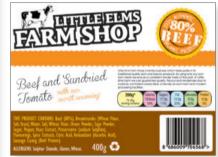

Label type:Fresh Food LabelSize (W × H):76 × 76mmMedia:Epson High Gloss LabelCost estimate:Ink 0.0190€, Media 0.0288€

| Label type:    | Fresh Food Label           |
|----------------|----------------------------|
| Size (W × H):  | 102 × 76mm                 |
| Media:         | Epson High Gloss Label     |
| Cost estimate: | Ink 0.0339€, Media 0.0386€ |