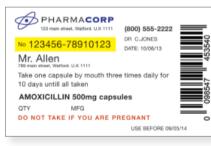

## PHARMACEUTICAL AND HEALTHCARE

Colour on healthcare labels improves the visual recognition of vital information, reducing operational risks for hospitals, but more importantly - ensures better patient care and safety.

| Label type:    | Pharmaceutical Label       | Label type: |
|----------------|----------------------------|-------------|
| Size (W × H):  | 115 × 51mm                 | Size (W × H |
| Media:         | Epson High Gloss Label     | Media:      |
| Cost estimate: | Ink 0.0159€, Media 0.0296€ | Cost estim  |