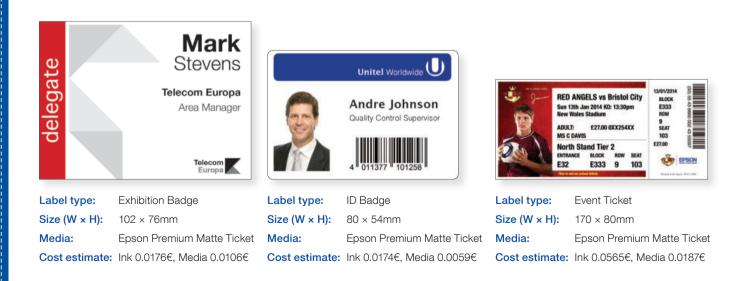

# **Ticketing labels**

### TICKETING

Now you can produce on-demand event tickets with a personalised marketing message or include visitor's photos on ID badges with our convenient colour label printers.