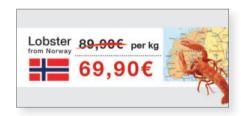

## **Retail labels**

Our quick, reliable and flexible colour label solutions can be deployed in various retail printing applications, from shelf tags, pricing and promotional labels, to labels for in-store made products.

 Label type:
 Price Tag

 Size (W × H):
 51 × 80mm

 Media:
 Epson Premium Matte Ticket

 Cost estimate:
 Ink 0.0156€, Media 0.0056€

| Label type:    | Shelf Tag                  |
|----------------|----------------------------|
| Size (W × H):  | 80 × 37mm                  |
| Media:         | Epson Premium Matte Ticket |
| Cost estimate: | Ink 0.0096€, Media 0.0041€ |